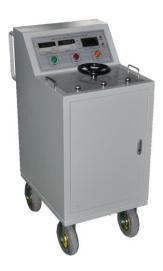

### Picture only for reference first

GDSL series Manual Control Primary Injection Test Set, is the ideal equipment for testing high-current device in the power and electric industry, used in power plants, power distribution stations, electrical manufacturing, and research institutes.

#### **Features**

- Manually control, digital display of input voltage and output current.
- Movable structure, current output is adjustable.
- With timer to timing the action time of circuit breaker. (customized)
- Zero start function to prevent the test objects from damage caused by high current impulse. The equipment only can be started from zero.
- Suitable for all kinds of circuit breaker, switchgear, current relay.
- Easy use and maintenance.